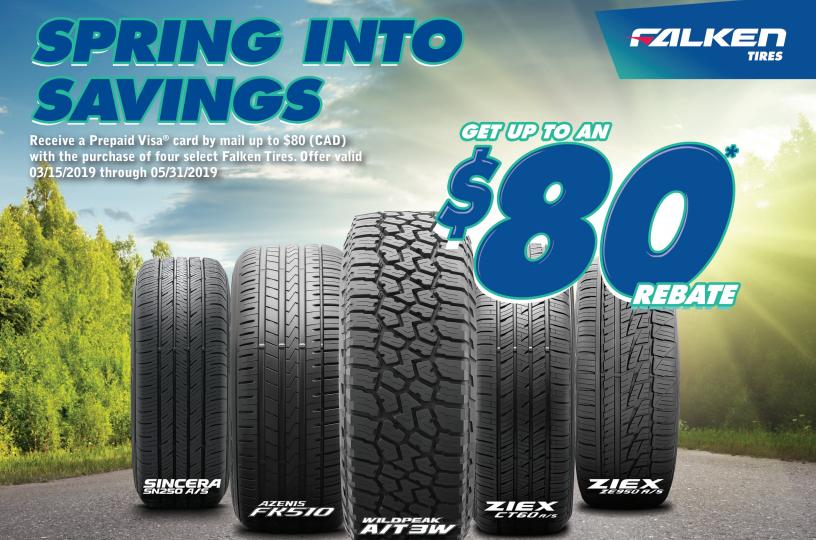

# **SPRING INTO SAVINGS REBATE**

# Get up to \$80\* back by Mail with the Purchase of 4 Falken Tires

Offer Valid 03/15/2019 - 05/31/2019

- ▶ BUY 4 QUALIFYING FALKEN TIRES between March 15, 2019 and May 31, 2019 and submit this completed form or apply online at: www.FalkenTires-Rebates.com
- ► INCLUDE THE ORIGINAL STORE RECEIPT SHOWING THE PURCHASE OF: 4 WILDPEAK A/T3W (\$80 Rebate), 4 AZENIS FK510 (\$80 Rebate), 4 SINCERA SN250 A/S (\$60 Rebate), 4 ZIEX CT60 A/S (\$60 Rebate), 4 ZIEX ZE950 A/S (\$60 Rebate) or 4 RUBITREK A/T (\$60 Rebate)

**\$80**REBATE

ON A SET OF FOUR: WILDPEAK A/T3W TIRES AZENIS FK510 TIRES

ON A SET OF FOUR: SINCERA SN250 A/S TIRES ZIEX CT60 A/S TIRES ZIEX ZE950 TIRES

Our online rebate form is available at: www.FalkenTires-Rebates.com